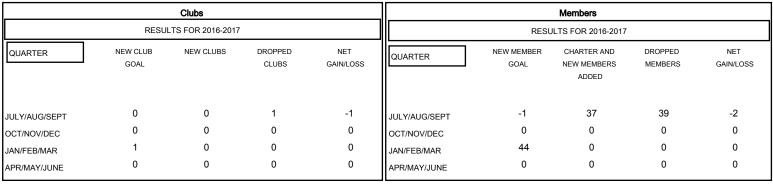

| DROPPED CLUBS: 1                |              | 15 CLUBS OF 54 ADDED 1 OR MORE<br>NEW MEMBERS | GENDER DISTRIBUT  MALE  FEMALE        | TION<br>1,295 (73.04%)<br>478 (26.96%) |
|---------------------------------|--------------|-----------------------------------------------|---------------------------------------|----------------------------------------|
| DROPPED MEMBERS                 |              |                                               | FEWALE                                | 170 (20.0070)                          |
| DECEASED  CLUB CANCELLED  OTHER | 2<br>0<br>37 | CLICK HERE FOR HEALTH ASSESSMENT DATA         | FAMILY UNIT MEMBERS HEAD OF HOUSEHOLD |                                        |
| TOTAL                           | 39           |                                               | NON-HEAD OF HOUSEHOLD                 | )                                      |