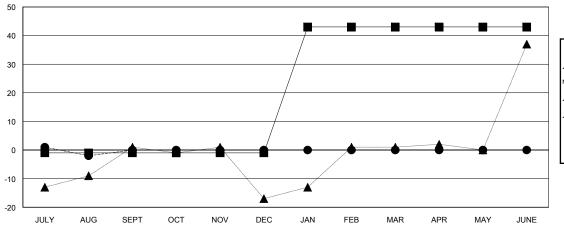

## GOALS AND ACTUAL MEMBERS CUMULATIVE

| -=-  | CURRENT YEAR GOALS FOR N | EW |
|------|--------------------------|----|
| мемв | ERS                      |    |

CURRENT YEAR ACTUAL MEMBERS

- ▲ - LAST YEAR ACTUAL MEMBERS